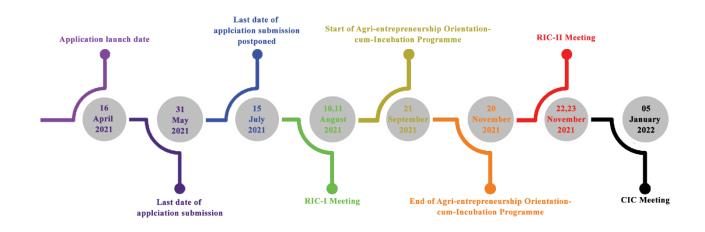

ion.

#### 2.1 Highlights

• Opportunity to students/ youth to work on their innovative ideas on technological solutions/ processes/ products/ services/ business platforms etc. in agriculture and allied activities.

- Screening of ideas on the basis of their potential for scalable business models.
- Two months Agri-Entrepreneurship Orientation Program with a stipend @ Rs 10, 000/month/ participant.

• Selected interns eligible to apply for Idea/ Pre-Seed Stage funding of grant in aid up to ₹ 5 lakhs per startup for converting his/ her innovative idea into prototype/product as future agri startup.

- Final selection of interns by R-ABI Incubation Committee.
- Program implementation strictly as per the guidelines issued by the MOA and FW.

#### Launch/Start/End date of the startup programs







#### Selection of startups w.e.f. 2019-20 to 2021-22

| Programme   | Total<br>applications | Candidates selected<br>after RIC-1 | Candidates selected<br>in RIC-II for CIC | Candidates selected<br>in CIC |  |  |  |  |  |
|-------------|-----------------------|------------------------------------|------------------------------------------|-------------------------------|--|--|--|--|--|
|             | applications          |                                    | mere                                     |                               |  |  |  |  |  |
| 2019-2020   |                       |                                    |                                          |                               |  |  |  |  |  |
| Him Aarambh | 79                    | 15