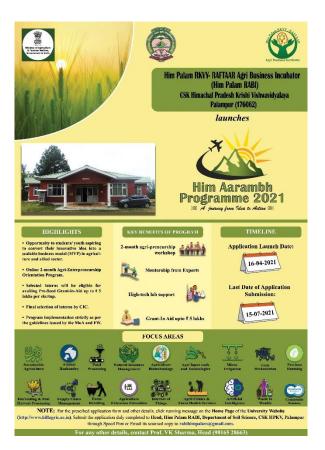

To promote innovation and entrepreneurship development in agriculture and allied sectors the Ministry of Agriculture and Farmers' Welfare has established an Agri-Business Incubator under Rashtriya Krishi Vikas Yojana - Remunerative Approaches for Agriculture and Allied Sector Rejuvenation (RKVY-RAFTAAR) scheme during 2018-19. Enhancing contribution of agriculture to the GDO and creating more job providers as compared to job seekers are the main agenda of the RKVY-RAFTAAR scheme. This incubator is known as Him Palam RKVY-RAFTAAR Agri-Business Incubator (Him Palam R-ABI) of CSKHPKV. The mission of Him Palam R-ABI) is to bring agricultural prosperity in North-West Himalayas through innovation and entrepreneurship. An agricultural value chain comprises of Producers (who grow crops and raise animals) at one end, Consumers (who eat, drink, wear and use the final products) at the other end and thousands of men and women, and small and large businesses in the middle). Him Palam R-ABI is committed to promote innovation and entrepreneurship among students/ youth of India in general and of Himachal Pradesh in specific. It will focus on nurturing innovative early-stage enterprises that have high growth potential to become competitive agribusinesses. It may include commercialization of scientific agro-technologies, seed ventures (seed production, processing, and marketing), innovative ventures (based on proprietary products or novel services with good market potential), farm ventures (Integrated farming system, Natural/Contract/ precision farming, etc.), agri-biotech ventures, supply chain management ventures, etc.

#### **Objectives of Him Palam R-ABI**

- To achieve "Lab to Land" by dissemination of new technology /varieties to farmers through i) promoting a culture of Agri startups.
- Identifying and adopting technologies appropriate for specific agribusiness enterprises. ii)
- iii) Identifying and motivating entrepreneurs in agribusiness enterprises, frequently in rural areas.
- iv) Building commercial conduits in the form of value chains which integrate new value creating activities in rural and urban spaces.
- To promote innovation, entrepreneurship and business creation in agriculture and allied sector v) by skill development, capacity building and technology scale up.
- vi) To build a vibrant agri-startup ecosystem, by establishing a network between academia, financial institutions, industries and other related institutions.