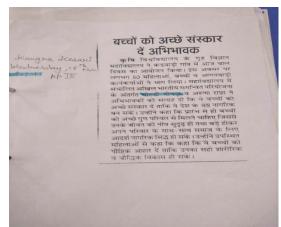

#### बच्चों को अच्छे संस्कार दें अभिभावक

दें अभिभावक
कृषि विश्वविद्यालय के गृह विज्ञान
महाविद्यालय ने कहजाड़ी गांव में आज बाल
दिवस का आयोजन किया। इस अवसर पर
लगभग 50 महिलाओं, बच्चों व आंगनबाँ कार्यकाओं ने भग निया। महाविद्यालय में
सर्वालित अखिल भारतीय समानित परियोजना
के अतर्गत गोंग्ली चोचाड़ा अरुगा गांवा ने
अस्मित को सलाह दो कि ये चच्चों को
अच्छे संस्कार दें ताकि वे दे तक के ग्रेड गांगिल
वन सक्षे। उनहों कहा कि प्रारंभ से हो बच्चों
को अच्छे गुग परिवार से मिलने चाहिए जिससे
उनके जीवन को नीत सुद्ध हो तथा बड़े होतन
अपने परिवार के साथ-साथ समाज के लिए
आरहते नागरिक सिद्ध हो सक्के। उनहों उपस्थित।
महिलाओं से कहा कि कहा कि वे बच्चों को
पीएक आसार दें ताकि उनका सही स्थारिक
व वीदिक विकास हो सक्के।

Kangua Kesani, Wednesday 15th Nov. 2014 pt. IV