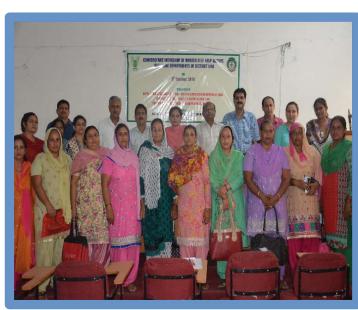

#### महिला स्वयं सहायता समूहों को सुदृढ़ करने के लिए कार्यशाला आयोजित

ऊना, 7 अक्तूबर (कंवर): अखिल भारतीय समन्वयित अनुसंधान परियोजना (गृह विज्ञान) के तहत गृह विज्ञान प्रसार व संचार प्रबंधन विभाग द्वारा हिमाचल के विभिन्न जिलों में महिला स्वयं सहायता समूहों से संपर्क कर समृहों से संबंधित जानेकारी एकत्रित की। परियोजना की मुख्य अन्वेषक डा. प्रोमिला कंवर ने कृषि विज्ञान केंद्र ऊना के सौजन्य से जिला के चयनित महिला समृहों और समृहों के गठन से जुड़े विभिन्न विभागों के साथ कार्यशाला का आयोजन किया।

इसमें कृषि उपनिदेशक डा. यशपाल चौधरी, उपनिदेशक उद्यान डा. जय प्रकाश शर्मा. उपनिदेशक आतमा परियोजना डा. रविन्द्र जसरोटिया, परियोजना अधिकारी जिला ग्रामीण विकास अभिकरण आर.के. गौतम, खंड परियोजना प्रबंधक फसल विविधीकरण जाइका डा. नरेन्द्र धीमान, सुमन बाला, अशोक धीमान व अन्य ने हिस्सा लिया। कार्यशाला के शुभारंभ पर कृषि विज्ञान केंद्र के कार्यक्रम समन्वयक डा. ए.आर. खान ने अधिकारियों व महिला समृह के प्रतिनिधियों का स्वागत किया। डा. प्रोमिला कंवर ने प्रस्तुति के माध्यम से ऊना जिला के 42 महिला समहों से संबंधित जानकारी और मंडी व सिरमौर जिला की आर्थिक गतिविधियों में सम्पन्न महिला समूहों पर चर्चा की।